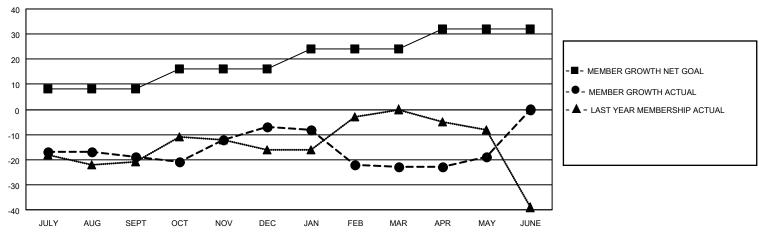

### GOALS AND ACTUAL MEMBERS CUMULATIVE

| DROPPED CLUBS: 1 |     | 22 CLUBS OF 43 ADDED 1 OR MORE<br>NEW MEMBERS | GENDER DISTRIBUTION  MALE 625 (64.10%)  FEMALE 350 (35.90%) |               |     |
|------------------|-----|-----------------------------------------------|-------------------------------------------------------------|---------------|-----|
| DROPPED MEMBERS  |     |                                               | PEWALE                                                      | 330 (33.90 %) |     |
| DECEASED         | 21  | CLICK HERE FOR CUMULATIVE                     | TOTAL FAMILY UNIT MEMBERS                                   |               | 214 |
| CLUB CANCELLED 0 |     | MEMBERSHIP DATA                               |                                                             |               | 108 |
| OTHER            | 85  |                                               | FAMILY MEMBERS PAYING HALF DUES                             |               | 106 |
| TOTAL            | 106 |                                               | Boco                                                        |               |     |